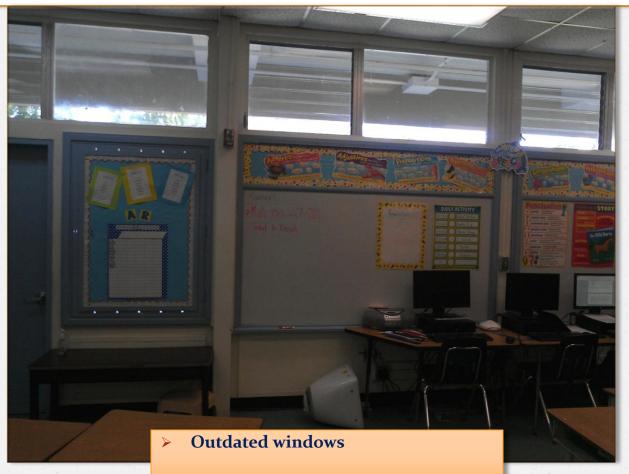

### **Typical Older Classroom Before Renovations**

**▶** Window A/C units

### **Typical Older Classroom Before Renovations**