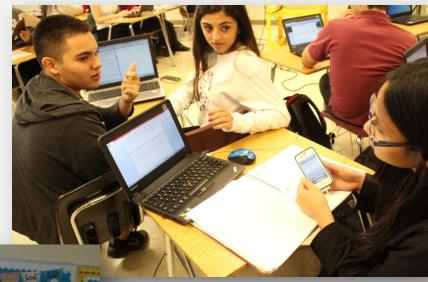

### **Typical Classroom After Renovations**

- **State-of-the-art classroom technology**

Technology Integration and the Ideal Classroom

Increased integration of technology in instruction

- > Attractive space
- Presentation capabilities
- > Flexibility in furniture arrangement for project-based instruction
- > Environment promoting collaborative work and group assignments

- Mobile devices address teaching and learning in the 21st Century
- Extend access to digital resources beyond school day