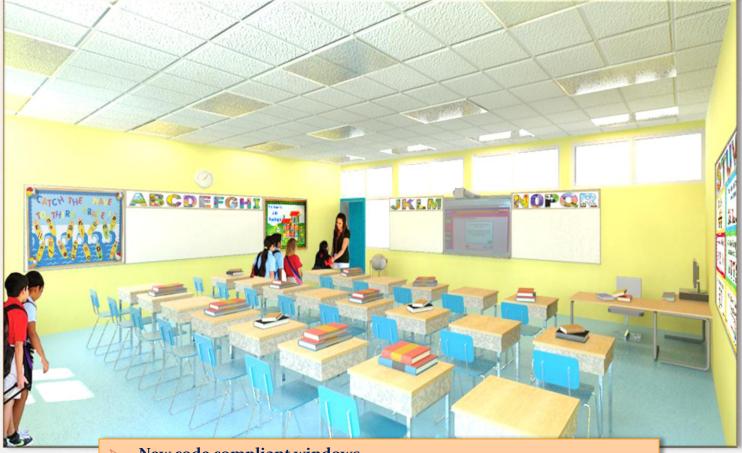

#### **Typical Classroom After Renovations**

- New code compliant windows
- > Updated HVAC system

### **Typical Classroom After Renovations**

- **State-of-the-art classroom technology**

Technology Integration and the Ideal Classroom

Increased integration of technology in instruction

- > Attractive space
- Presentation capabilities
- > Flexibility in furniture arrangement for project-based instruction
- > Environment promoting collaborative work and group assignments