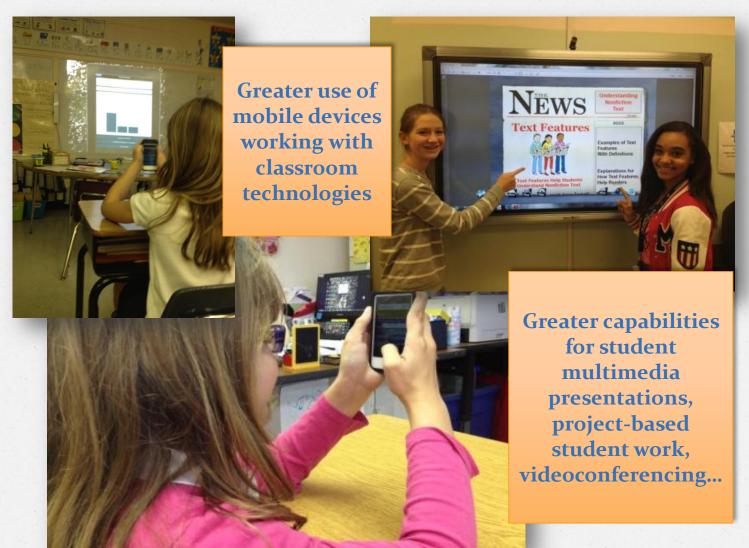

### **Typical Classroom After Renovations**

- **State-of-the-art classroom technology**

Technology Integration and the Ideal Classroom

Increased integration of technology in instruction

- > Attractive space
- Presentation capabilities
- > Flexibility in furniture arrangement for project-based instruction
- > Environment promoting collaborative work and group assignments

- Mobile devices address teaching and learning in the 21st Century
- Extend access to digital resources beyond school day