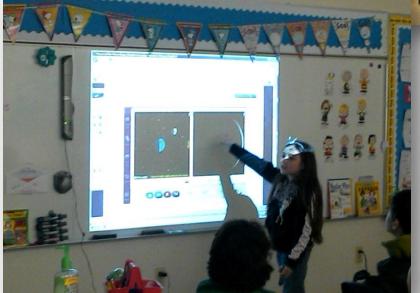

### **Typical Classroom After Renovations**

- **State-of-the-art classroom technology**

Technology Integration and the Ideal Classroom

Increased integration of technology in instruction

- > Attractive space
- Presentation capabilities
- > Flexibility in furniture arrangement for project-based instruction
- > Environment promoting collaborative work and group assignments

- Mobile devices address teaching and learning in the 21st Century
- Extend access to digital resources beyond school day