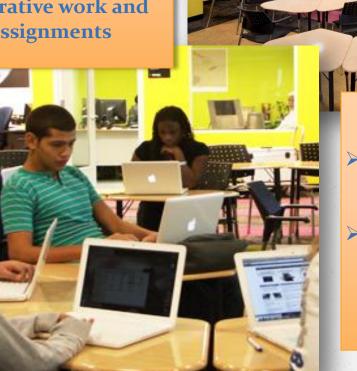

### **Typical Classroom After Renovations**

- **State-of-the-art classroom technology**

Technology Integration and the Ideal Classroom

Increased integration of technology in instruction

- > Attractive space
- Presentation capabilities
- > Flexibility in furniture arrangement for project-based instruction
- > Environment promoting collaborative work and group assignments