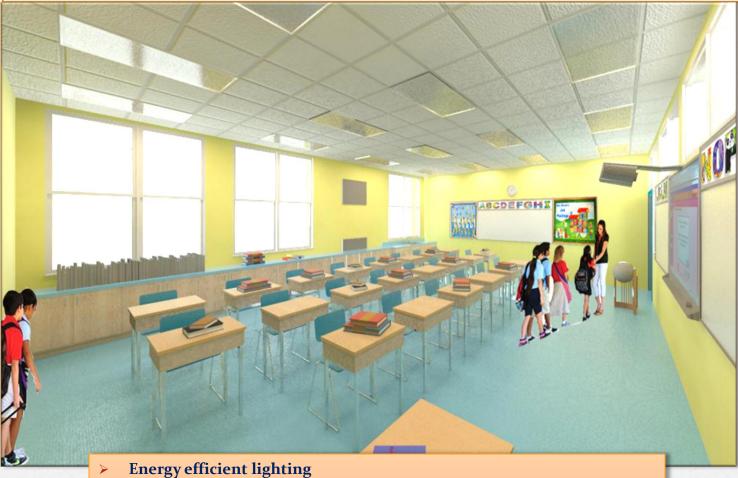

#### **Typical Classroom After Renovations**

- New code compliant windows
- > Updated HVAC system

### **Typical Classroom After Renovations**

- **State-of-the-art classroom technology**

Technology Integration and the Ideal Classroom

Increased integration of technology in instruction

- > Attractive space
- Presentation capabilities
- > Flexibility in furniture arrangement for project-based instruction
- > Environment promoting collaborative work and group assignments