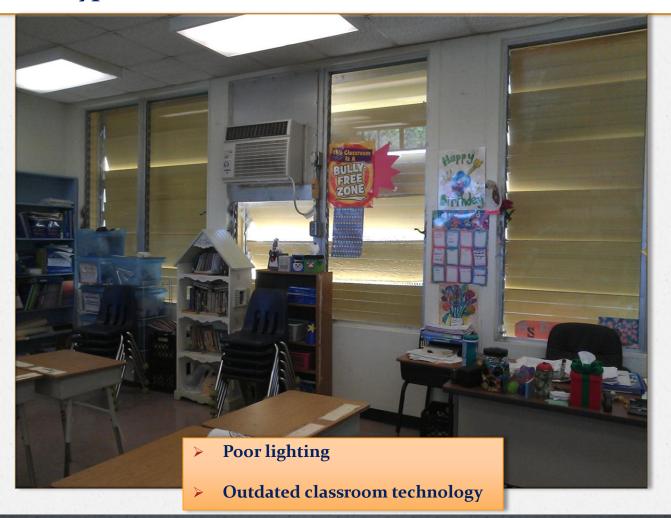

### **Typical Older Classroom Before Renovations**

**▶** Window A/C units

### **Typical Older Classroom Before Renovations**